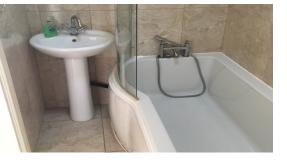

#### Bathroom 13' 7" x 8' 5" (4.2m x 2.6m)

The bathroom is beautifully fitted, with a white 3 piece suite, including shower over bath. It also has a large wall mounted mirror and chrome heated towel rail.