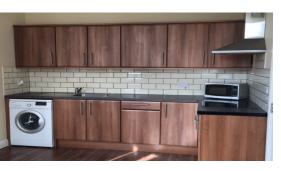

#### Kitchen - Open Plan

This kitchen has a dishwasher, under counter fridge/freezer, integrated oven and microwave, overhead extractor and additional storage.