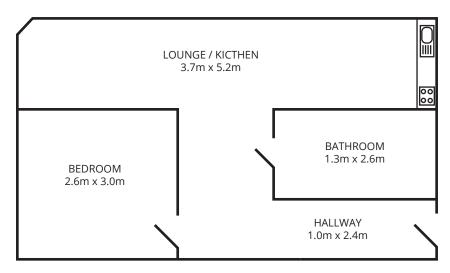

#### Entrance Hall 3' 2" x 7' 8" (1.0m x 2.4m)

The large entrance hall gives access to the kitchen, bathroom and bedroom.

#### Living Room 12' 1" x 17' 0" (3.7m x 5.2m)

The lounge is very spacious in size, with plenty of room for dining. Wooden flooring runs throughout the space, fixtures and fittings are finished off in brushed stainless steel.

#### Bathroom 13' 7" x 8' 5" (4.2m x 2.6m)

The bathroom is beautifully fitted, with a white 3 piece suite, including shower over bath. It also has a large wall mounted mirror and chrome heated towel rail.

#### Master Bedroom 8' 5" x 9' 8" (2.6m x 3.0m)

The master bedroom is spacious in size with lots of nature light. It also features a wooden floor which gives the room a modern feel.

Ground Rent: £250.00 per annum

#### Floor Plan: